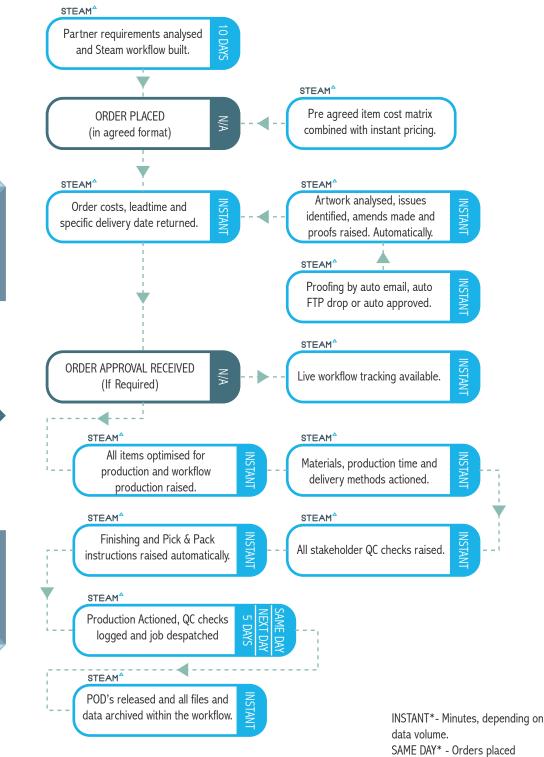

# HIGH SPEED CAMPAIGN SUPPORT

A quick overview of how Steam can integrate and support on going campaign require-

before 2.00pm.